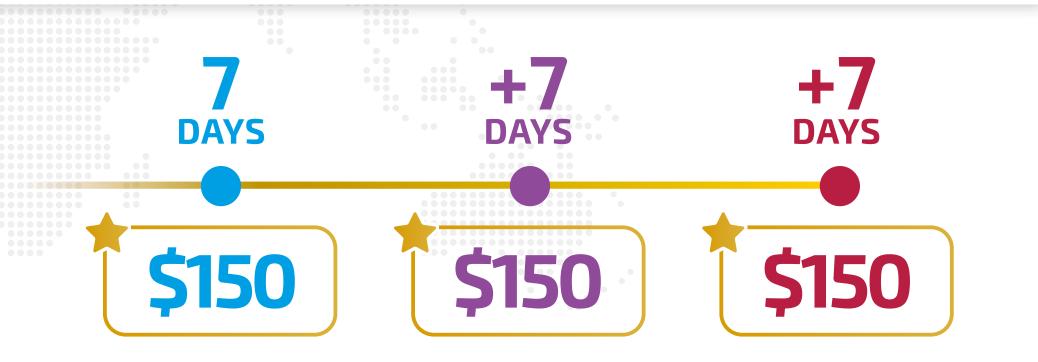

## **FAST START BONUSES**

Enroll **2 Elite Members** in your first 14 days and earn a **\$150 Fast Start Bonus**. If you achieve this bonus in your first 7 days, you will qualify for a Fast Start Bonus Reset, granting you 7 days from the moment of the reset to enroll 2 additional Elite Members and receive a **\$150 Fast Start Bonus**. Upon earning the second bonus, you will qualify for a final reset to enroll 2 more Elite Members and the ability to earn a third **\$150 Fast Start Bonus**!

Note: Plus Members or a combination of Plus and Elite will trigger \$50 bonuses. Enrollments are recorded in succession and may not be rearranged. Bonuses are paid 50% upon qualification and 50% upon rebilling on the following month.