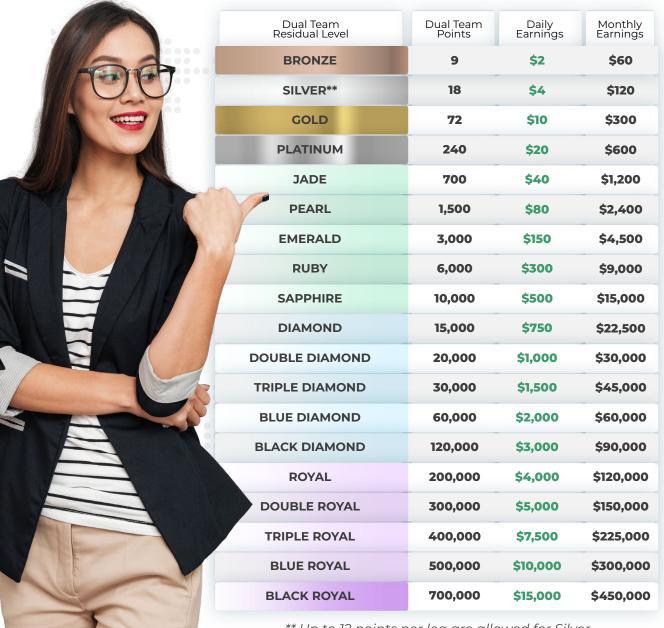

DUAL TEAM RESIDUALS

The Dual Team (DT) consists of your right and left teams. Earn **Dual Team Residuals** by maintaining 50% of the qualifying points on each side and 12 points\* from personally enrolled Members/OLAs.

#### **Jade**

Maintain 700 Dual Team Points with at least half on each side for 7 days

#### Pearl

Maintain 1,500 Dual Team Points with at least half on each side for 14 days

#### **Emerald**

Maintain 3,000 Dual Team Points with at least half on each side for 14 days

#### Ruby

Maintain 6,000 Dual Team Points with at least half on each side for 14 days

#### **Sapphire**

Maintain 10,000 Dual Team Points with at least half on each side for 14 days

<u>Must first qualify as Platinum</u>. Half of the point requirements must be from your Enrollment Team.

#### **Diamond**

Maintain 15,000 Dual Team Points with at least half on each side for 21 days

#### **Double Diamond**

Maintain 20,000 Dual Team Points with at least half on each side for 28 days

#### **Triple Diamond**

Maintain 30,000 Dual Team Points with at least half on each side for 35 days

#### **Blue Diamond**

Maintain 60,000 Dual Team Points with at least half on each side for 42 days

#### **Black Diamond**

Maintain 120,000 Dual Team Points with at least half on each side for 42 days

Half of the point requirements must be from your Enrollment Team.

#### Royal

Maintain 200,000 Dual Team Points with at least half on each side for 56 days

#### **Double Royal**

Maintain 300,000 Dual Team Points with at least half on each side for 63 days

#### **Triple Royal**

Maintain 400,000 Dual Team Points with at least half on each side for 70 days

#### **Blue Royal**

Maintain 500,000 Dual Team Points with at least half on each side for 84 days

#### **Black Royal**

Maintain 700,000 Dual Team Points with at least half on each side for 84 days

Half of the point requirements must be from your Enrollment Team.