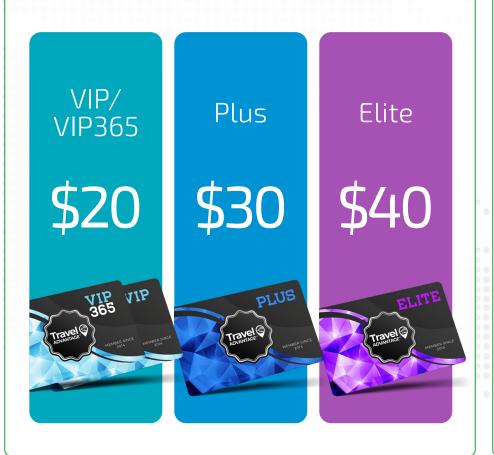

## MEMBER BONUSES

Earn a one-time bonus of **up to \$40** whenever you enroll paying Travel Advantage™ members.

## MEMBERSHIP RESIDUALS

Earn **up to 25%** of the renewal fees paid by your personally enrolled Travel Advantage<sup>TM</sup> members every month.

#### Member

A Member is a Travel Advantage™ subscriber

#### **Qualification Points**

Travel Advantage™ Elite = 6 points; Plus = 3 points; and VIP = 1 point.